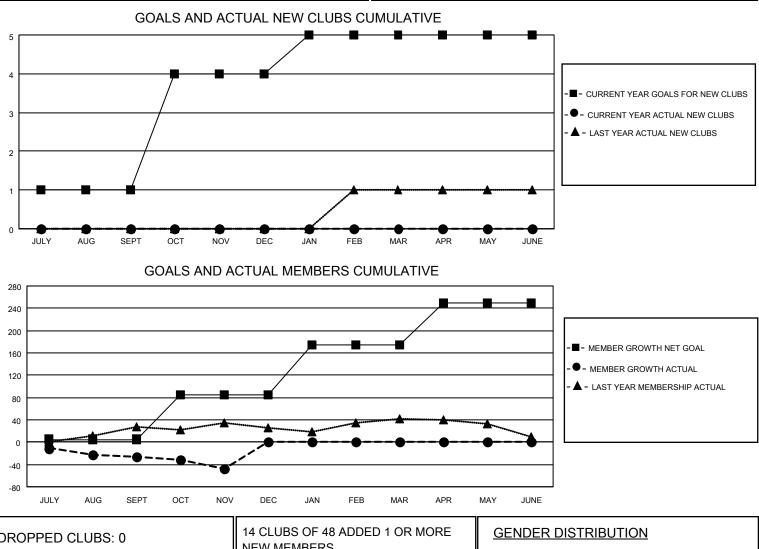

## LOCATION TEXAS

District 2 S1

Results as of: 11/30/2020

| Clubs                 |               |           |               | Members               |                          |                         |                                                    |  |  |
|-----------------------|---------------|-----------|---------------|-----------------------|--------------------------|-------------------------|----------------------------------------------------|--|--|
| RESULTS FOR 2020-2021 |               |           |               | RESULTS FOR 2020-2021 |                          |                         |                                                    |  |  |
| QUARTER               | NEW CLUB GOAL | NEW CLUBS | DROPPED CLUBS | QUARTER               | EMBER GROWTH NET<br>GOAL | MEMBER GROWTH<br>ACTUAL | DROPPED<br>MEMBERS ACTUAL<br>(including transfers) |  |  |
| JULY/AUG/SEPT         | 1             | 0         | 0             | JULY/AUG/SEPT         | - 5                      | 24                      | 50                                                 |  |  |
| OCT/NOV/DEC           | 3             | 0         | 0             | OCT/NOV/DEC           | 80                       | 10                      | 30                                                 |  |  |
| JAN/FEB/MAR           | 1             | 0         | 0             | JAN/FEB/MAR           | 90                       | 0                       | 0                                                  |  |  |
| APR/MAY/JUNE          | 0             | 0         | 0             | APR/MAY/JUNE          | 75                       | 0                       | 0                                                  |  |  |

| DROPPED CLUBS: 0 |    | 14 CLUBS OF 48 ADDED 1 OR MORE | GENDER DISTRIBUTION                                             |                |     |
|------------------|----|--------------------------------|-----------------------------------------------------------------|----------------|-----|
|                  |    | NEW MEMBERS                    | MALE                                                            | 1,163 (72.78%) |     |
|                  |    | 4                              | FEMALE                                                          | 435 (27.22%)   |     |
| DROPPED MEMBERS  |    |                                |                                                                 |                |     |
| DECEASED         | 4  | CLICK HERE FOR CUMULATIVE      | TOTAL FAMILY UNIT MEMBERS<br>FAMILY MEMBERS PAYING HALF<br>DUES |                | 228 |
| CLUB CANCELLED   | 0  | MEMBERSHIP DATA                |                                                                 |                |     |
| OTHER            | 76 |                                |                                                                 |                | 115 |
| TOTAL            | 80 |                                |                                                                 |                |     |
|                  |    | _                              |                                                                 | _              |     |